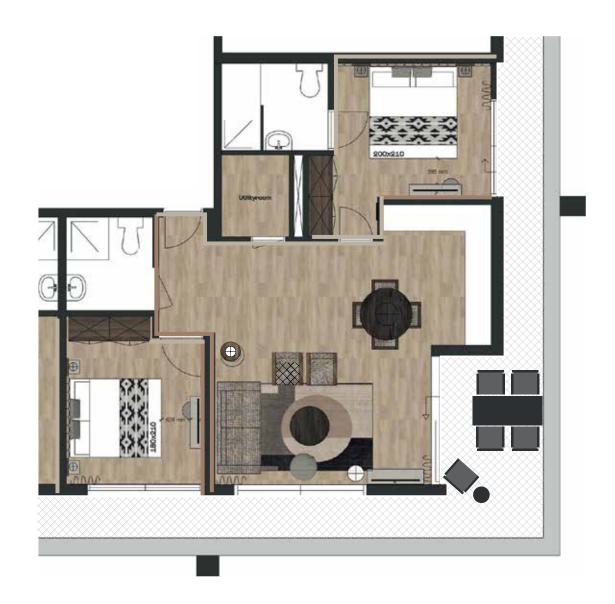

Construction by European standards and materials

Arashi Boutique Condominiums have both ground floor and 2nd and 3rd floor styles, with options of ocean-side or park-side residences, They are close to the pool and features 2 bedrooms, 2 bathrooms, a living-room with dining area, a TV corner with a smart TV, modern sofas, a luxury kitchen with stove, oven, fridge, dishwasher and kitchenware and an utilty room with Washer and Dryer. The spacious sliding doors give access to the terraces.

The master bedroom features king size bed, a smart TV, a private bathroom and a closet. The additional bedroom has a queen size bed, closet and smart TV. Both bedrooms have sliding doors to the terraces. All accommodations are air conditioned and have wireless internet. The Condominium-building is surrounded by a garden with pool. Private Parking is next to the building.

#### 2 BEDROOMS | 2 BATHS

AC AREA: 834 SF / 893 SF

BALCONIES: 267 SF / 418 SF

TOTAL: 1,160 SF / 1,231 SF

| RESIDENCES                                       | INTERIORS                                          | SERVICES & AMENITIES                   |
|--------------------------------------------------|----------------------------------------------------|----------------------------------------|
| NUMBER OF UNITS                                  | KITCHENS                                           | SERVICES                               |
| 12                                               | Sleek open kitchens designed by Schuller           | Onsite maintenance Team                |
|                                                  | Induction cooktop, oven, dishwasher & refrigerator | Rental Program                         |
| STORIES                                          | Under-mount sink                                   | Property Management                    |
| Ocean Side - 3 Stories                           | Stone countertops                                  | Medical assistance and care facilities |
| Park Side - 3 Stories                            |                                                    | Security                               |
| RESIDENCE FEATURES                               | BATHROOMS                                          | AMENITIES                              |
| 2 bedrooms with wardrobes                        | Elegant European designed                          | Condominium pool 592 SF                |
| 2 bathrooms                                      | Hansgrohe Coolstart taps & Raindance showers       | Landscaped garden                      |
| Fully furnished                                  | TOTO Toilets                                       | Covered terraces and bbq area          |
| Fully equipped German kitchen                    |                                                    | Private Parking                        |
| Fully airconditioned                             |                                                    | High-speed Internet                    |
| Wide Aluminium sliding doors to covered terraces |                                                    |                                        |
| UNIT                                             | LAYOUT                                             | SIZE                                   |
| One-story Condominium                            | Living with open Kitchen, Utility room             | 834 SF / 893 SF Residence              |
|                                                  | 2 Bedrooms, 2 Bathrooms & Balconies                | 267 SF / 418 SF Balconies              |
|                                                  |                                                    | 1,160 SF / 1,231 SF Total              |