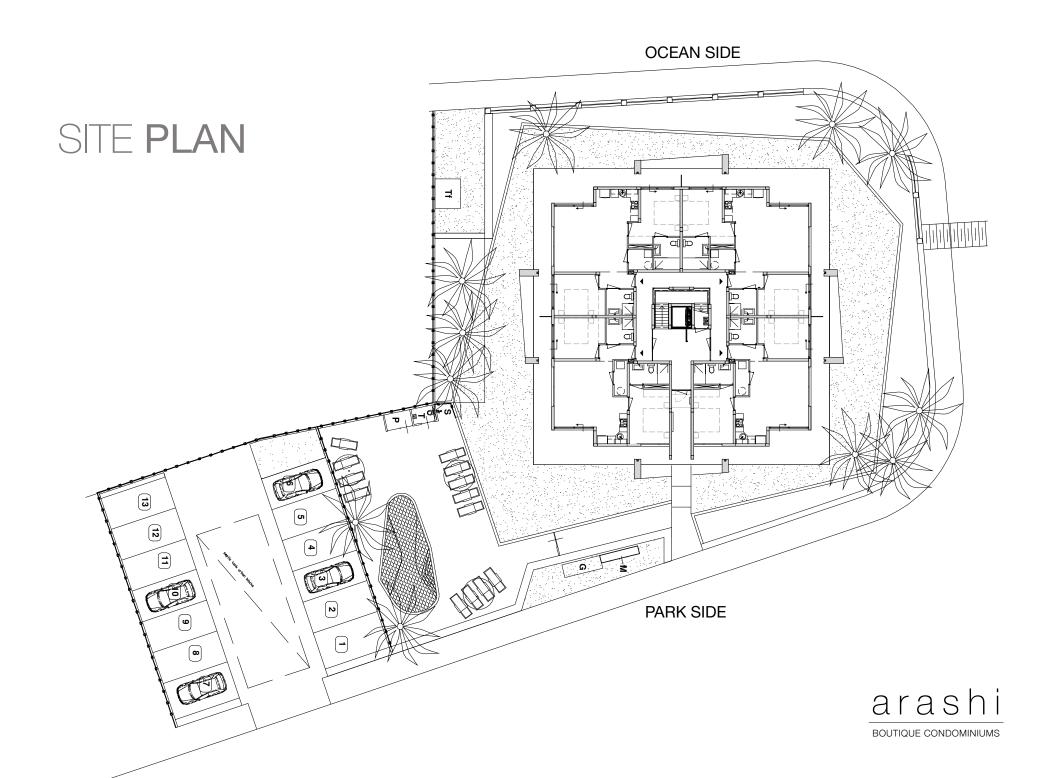

## BUILDING AMENITIES

Property Land, total 17.815 SF

Private Parking

Condominium pool 592 SF

Landscaped garden

Covered terraces and bbq area

Elevator

**Dutch Design** 

Construction by European standards and materials

Arashi Boutique Condominiums have both ground floor and 2nd and 3rd floor styles, with options of ocean-side or park-side residences, They are close to the pool and features 2 bedrooms, 2 bathrooms, a living-room with dining area, a TV corner with a smart TV, modern sofas, a luxury kitchen with stove, oven, fridge, dishwasher and kitchenware and an utilty room with Washer and Dryer. The spacious sliding doors give access to the terraces.

#### **STORIES**

Ocean Side - 3 Stories

Park Side - 3 Stories