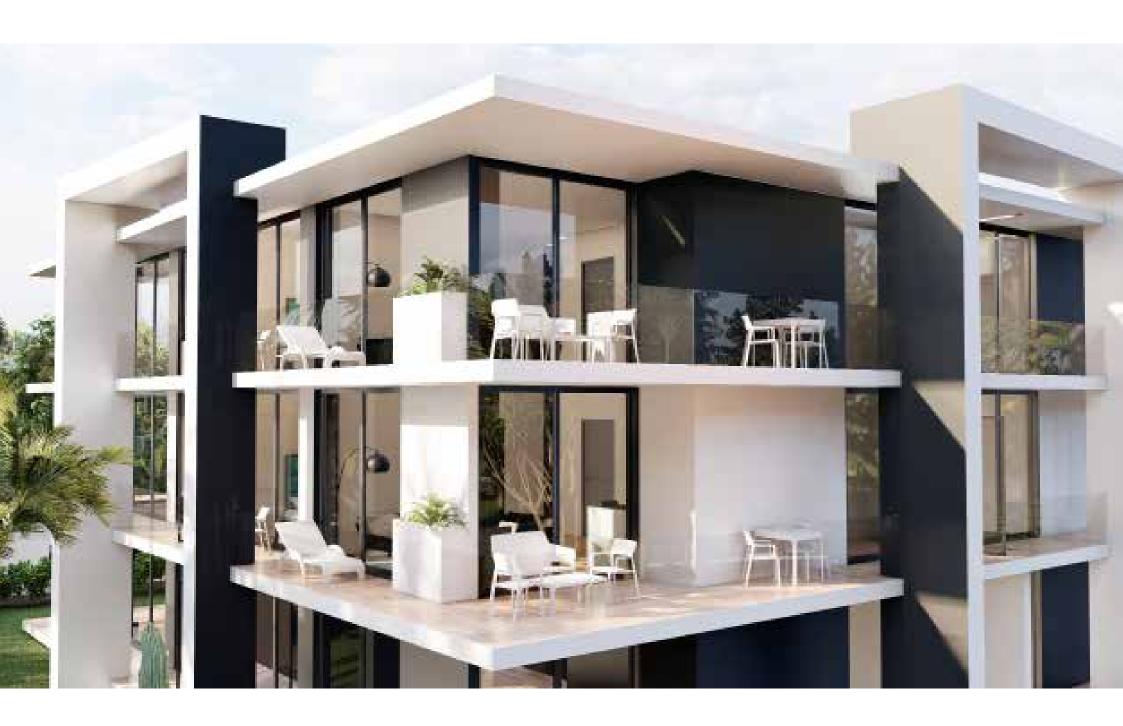

Construction by European standards and materials

Arashi Boutique Condominiums have both ground floor and 2nd and 3rd floor styles, with options of ocean-side or park-side residences, They are close to the pool and features 2 bedrooms, 2 bathrooms, a living-room with dining area, a TV corner with a smart TV, modern sofas, a luxury kitchen with stove, oven, fridge, dishwasher and kitchenware and an utilty room with Washer and Dryer. The spacious sliding doors give access to the terraces.

The master bedroom features king size bed, a smart TV, a private bathroom and a closet. The additional bedroom has a queen size bed, closet and smart TV. Both bedrooms have sliding doors to the terraces. All accommodations are air conditioned and have wireless internet. The Condominium-building is surrounded by a garden with pool. Private Parking is next to the building.

#### FREQUENT ESCAPE

Arashi Boutique Condominiums at Tuscany Residence Aruba is ideal for those seeking an exciting escape destination. Every residence will be fully furnished with luxury furniture, including "smart" TVs, high-speed Internet access and WIFI. With full access to every service and amenity at Tuscany Residence Aruba, you enjoy the privileges of ownership and the freedom of a resort.