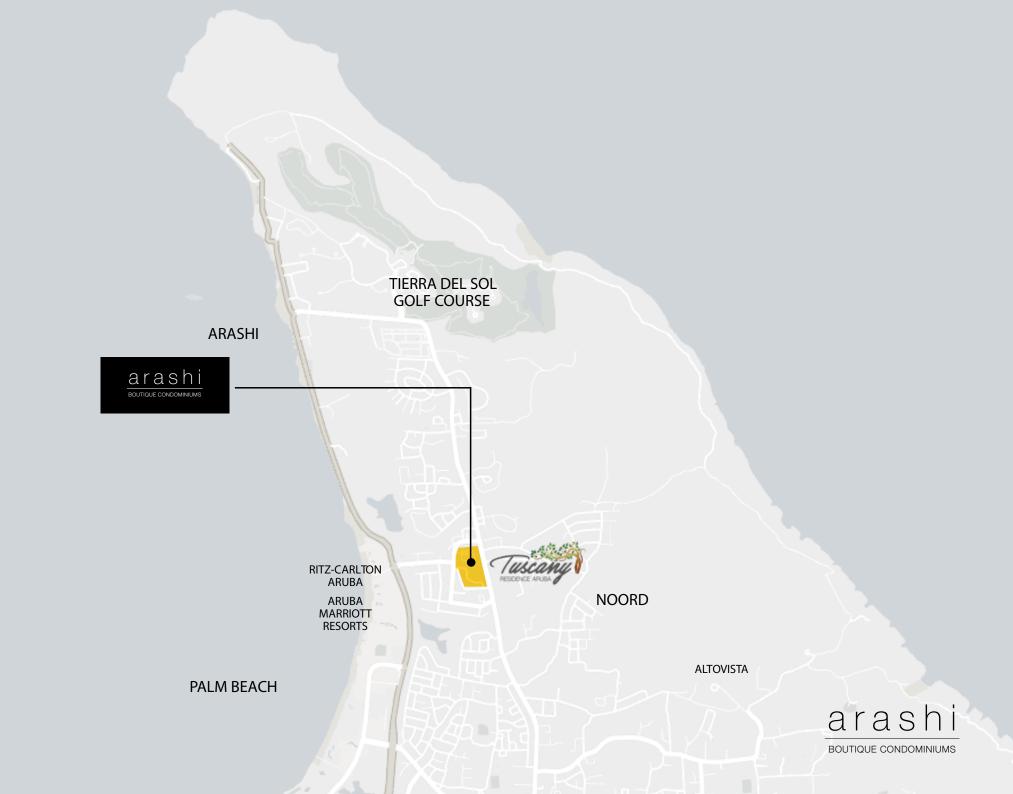

#### TUSCANY RESIDENCE ARUBA

Within walking distance of the finest white beaches and the clear blue ocean, Tuscany Residence Aruba is founded in one of the best and most popular neighborhoods of Aruba, close to the shopping and nightlife of Palm Beach.

The combination of the beautiful Dutch modern international architecture and the Aruban palm trees creates a pleasant luxurious Aruban feeling and a relaxed atmosphere in the resort.