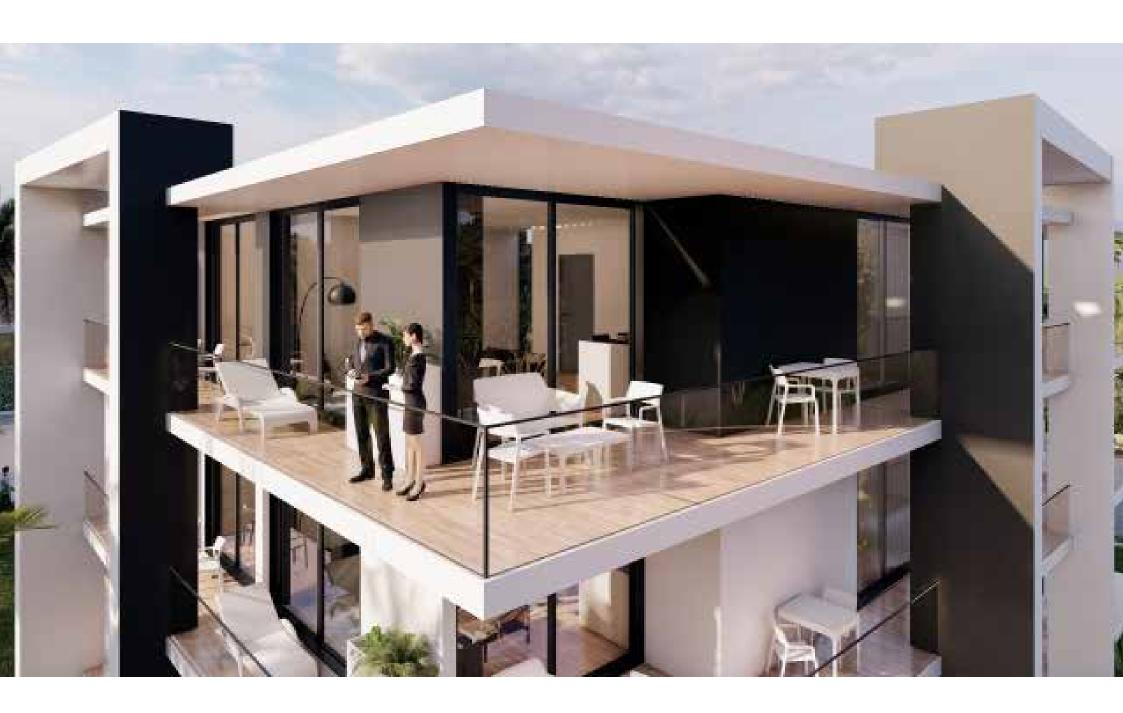

Construction by European standards and materials

Arashi Boutique Condominiums have both ground floor and 2nd and 3rd floor styles, with options of ocean-side or park-side residences, They are close to the pool and features 2 bedrooms, 2 bathrooms, a living-room with dining area, a TV corner with a smart TV, modern sofas, a luxury kitchen with stove, oven, fridge, dishwasher and kitchenware and an utilty room with Washer and Dryer. The spacious sliding doors give access to the terraces.

The master bedroom features king size bed, a smart TV, a private bathroom and a closet. The additional bedroom has a queen size bed, closet and smart TV. Both bedrooms have sliding doors to the terraces. All accommodations are air conditioned and have wireless internet. The Condominium-building is surrounded by a garden with pool. Private Parking is next to the building.

#### FREQUENT ESCAPE

Arashi Boutique Condominiums at Tuscany Residence Aruba is ideal for those seeking an exciting escape destination. Every residence will be fully furnished with luxury furniture, including "smart" TVs, high-speed Internet access and WIFI. With full access to every service and amenity at Tuscany Residence Aruba, you enjoy the privileges of ownership and the freedom of a resort.