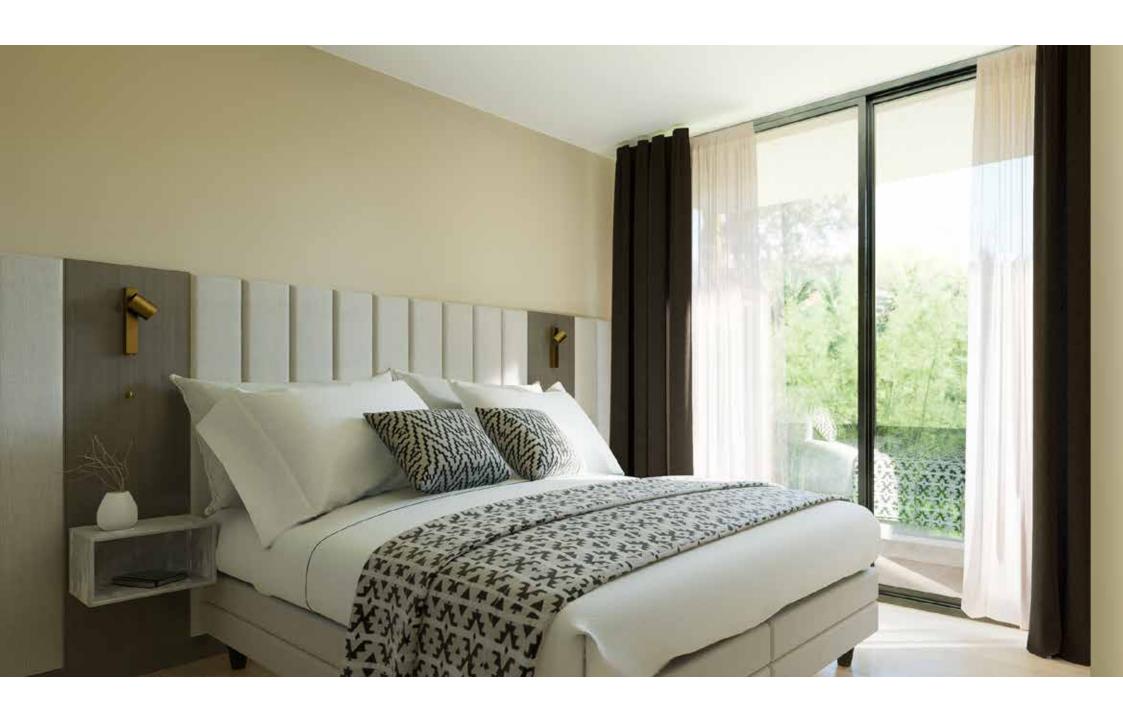

The master bedroom features king size bed, a smart TV, a private bathroom and a closet. The additional bedroom has a queen size bed, closet and smart TV. Both bedrooms have sliding doors to the terraces. All accommodations are air conditioned and have wireless internet. The Condominium-building is surrounded by a garden with pool. Private Parking is next to the building.

#### RESIDENCE FEATURES

2 bedrooms with wardrobes

2 bathrooms

Fully furnished

Fully equipped German kitchen

Fully airconditioned

Wide Aluminium sliding doors to covered terraces