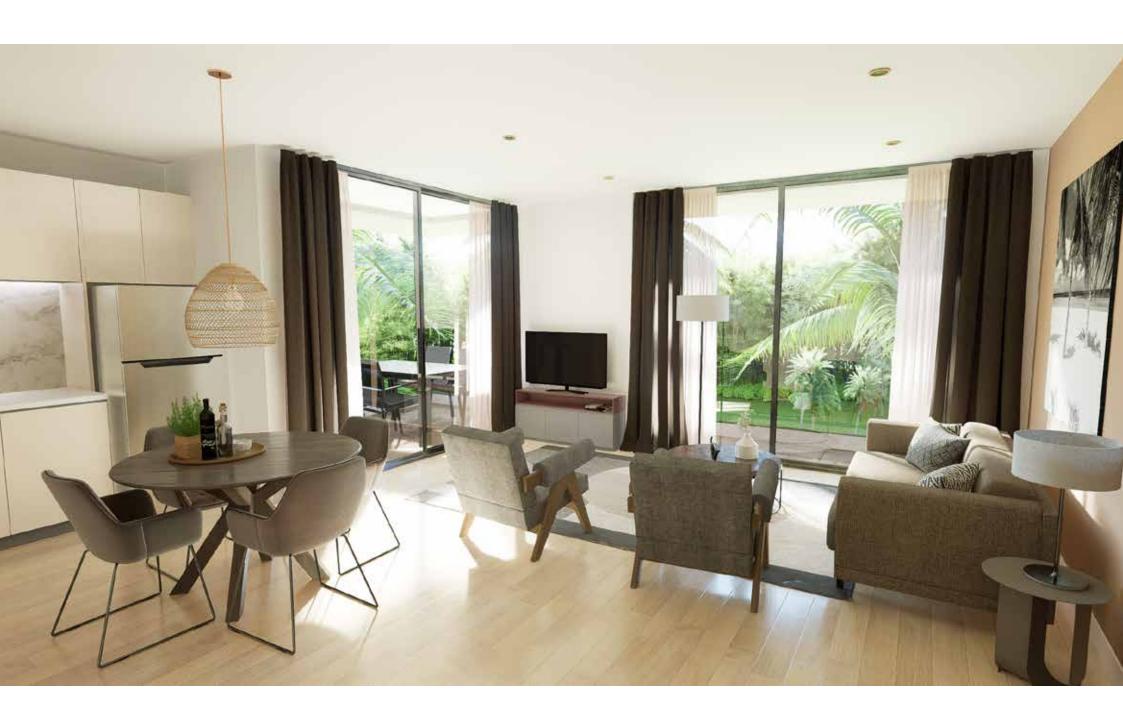

Construction by European standards and materials

Arashi Boutique Condominiums have both ground floor and 2nd and 3rd floor styles, with options of ocean-side or park-side residences, They are close to the pool and features 2 bedrooms, 2 bathrooms, a living-room with dining area, a TV corner with a smart TV, modern sofas, a luxury kitchen with stove, oven, fridge, dishwasher and kitchenware and an utilty room with Washer and Dryer. The spacious sliding doors give access to the terraces.

#### RESIDENCE FEATURES

2 bedrooms with wardrobes

2 bathrooms

Fully furnished

Fully equipped German kitchen

Fully airconditioned

Wide Aluminium sliding doors to covered terraces